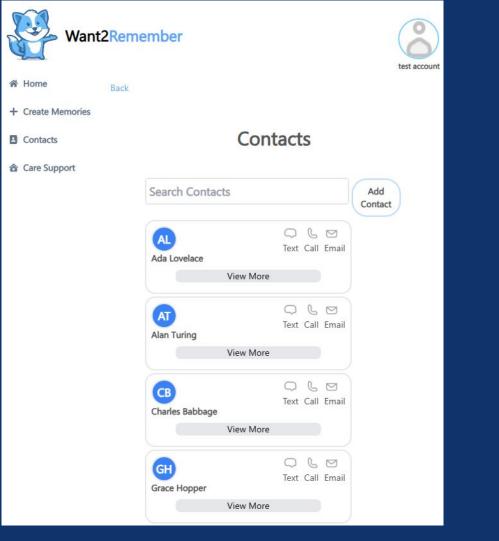

d mobile
- Each team would review other peer's task if assigned.
- Teams work on tasks that are assigned by the liaison on the Jira software board.

#### **Home Page**



#### **Template Creator**



#### **Caregiver Support**





# Keep Track



# Mobile



| 6:58 🛔          | 6      |      | ▼⊿∎                |
|-----------------|--------|------|--------------------|
| Contacts        | •      |      | S                  |
|                 |        |      | Import<br>Contacts |
| Search Contacts |        |      | Q                  |
| JR              | Text   | Call | Email              |
| Jay Rod         | Text   | Call | Linan              |
| Vie             | w More |      |                    |
|                 |        |      |                    |



#### **Contacts Page**





R

#### **Dark Mode**









### Jird React

# Firebase