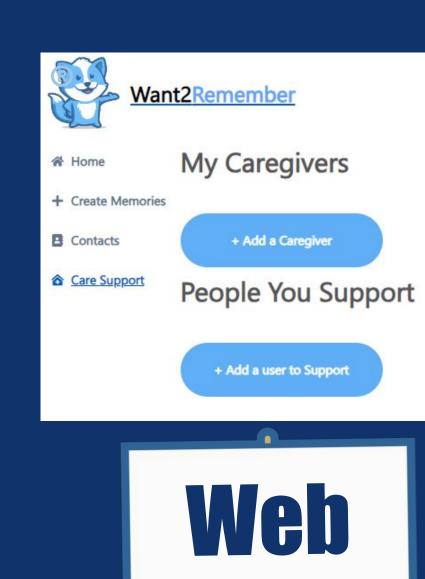

ode for Web and Mobile (soon)
- Location picker for Web and Mobile
- **Contacts screen and Homepage** overhaul for web and mobile

#### **Project Overview**

- Teams are split into two groups: mobile team and web team.
- Each team involves a pair of teammates who work on tasks that are assigned to them.

- Inspired by his experience, he developed an app to assist those with cognitive impairments and memory problems, now known as Want2Remember App®
- Search and Filter options for memories
- Developed the option to add custom color palettes for accounts on both web and mobile
- Each team would review other peer's task if assigned.
- Teams work on tasks that are assigned by the liaison on the Jira software board.

#### **Home Page**



#### **Template Creator**



#### **Caregiver Support**





# Keep Track



# Mobile



| 6:58 🛔          | 6      |      | ▼⊿∎                |
|-----------------|--------|------|--------------------|
| Contacts        | •      |      | S                  |
|                 |        |      | Import<br>Contacts |
| Search Contacts |        |      | Q                  |
| JR              | Text   | Call | Email              |
| Jay Rod         | Text   | Call | Linan              |
| Vie             | w More |      |                    |
|                 |        |      |                    |



#### **Contacts Page**





R

#### **Dark Mode**









### Jird React

# Firebase