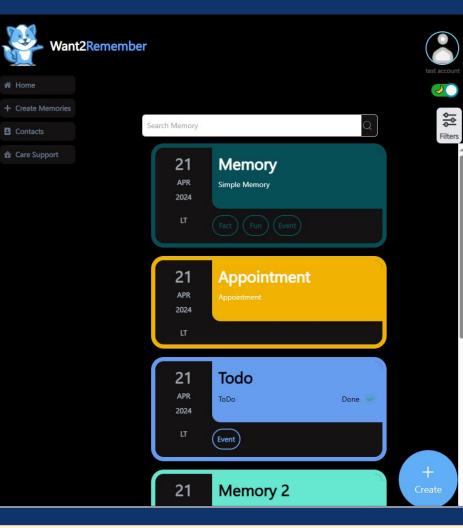

#### **Home Page**

#### **Achieved Objectives**

- New features added and bug fixes
- Implemented Template Creator
- Dark Mode for Web and Mobile (soon)
- Location picker for Web and Mobile
- **Contacts screen and Homepage** overhaul for web and mobile