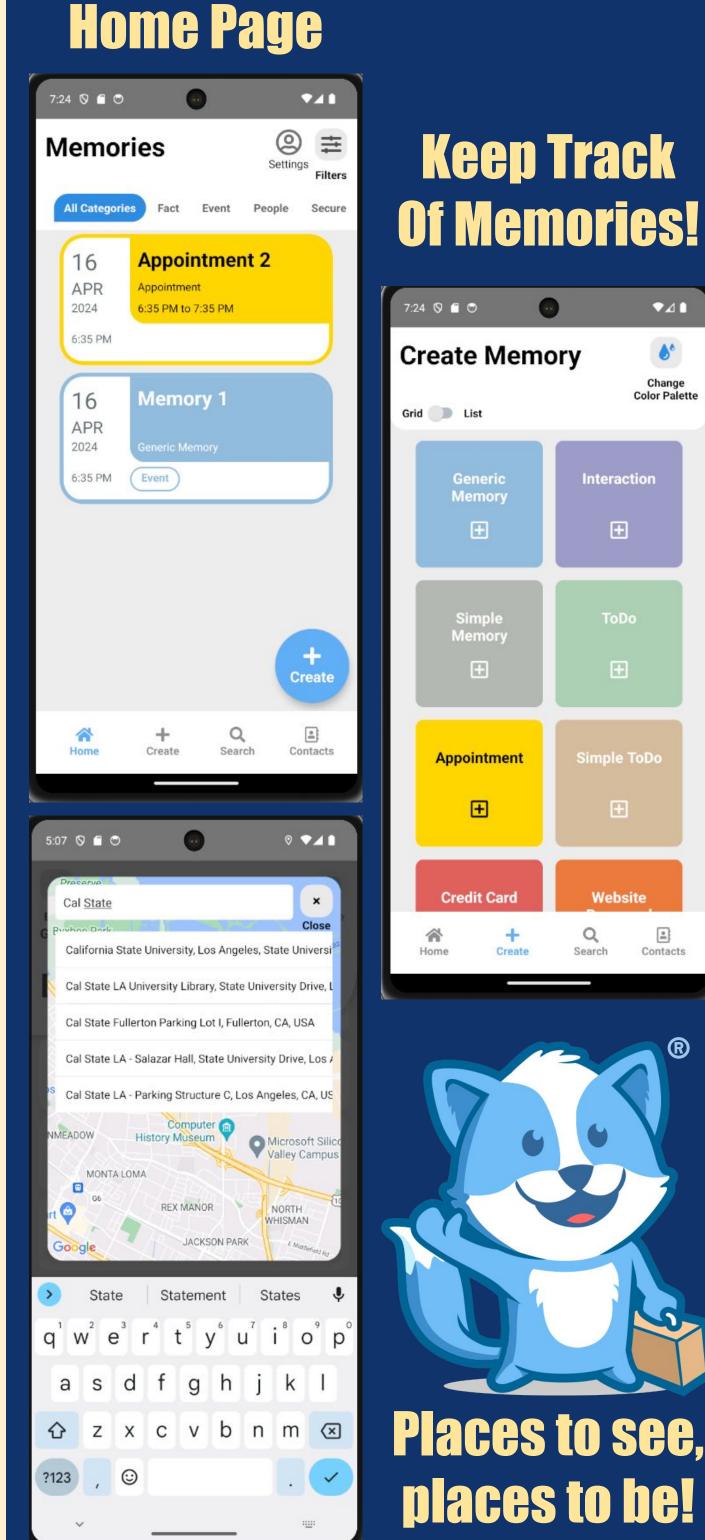

#### **Home Page**

# Keep Track

# Mobile

| 6:58 🛔          | 6      |      | ▼⊿∎                |
|-----------------|--------|------|--------------------|
| Contacts        | •      |      | S                  |
|                 |        |      | Import<br>Contacts |
| Search Contacts |        |      | Q                  |
| JR              | Text   | Call | Email              |
| Jay Rod         | Text   | Call | Linan              |
| Vie             | w More |      |                    |
|                 |        |      |                    |