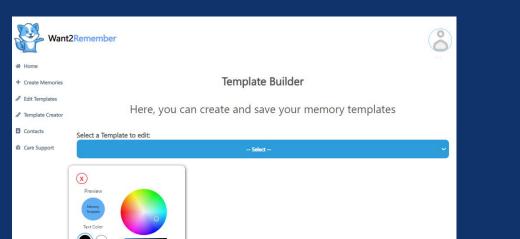

nted Template Creator
- Dark Mode for Web and Mobile (soon)
- Location picker for Web and Mobile
- **Contacts screen and Homepage** overhaul for web and mobile

#### **Project Overview**

- Teams are split into two groups: mobile team and web team.
- Each team involves a pair of teammates who work on tasks that are assigned to them.

- Inspired by his experience, he developed an app to assist those with cognitive impairments and memory problems, now known as Want2Remember App®
- Search and Filter options for memories
- Developed the option to add custom color palettes for accounts on both web and mobile
- Each team would review other peer's task if assigned.
- Teams work on tasks that are assigned by the liaison on the Jira software board.

#### **Home Page**



#### **Template Creator**



#### **Caregiver Support**





# Keep Track



# Mobile



| 6:58 🛔          | 6      |      | ▼⊿∎                |
|-----------------|--------|------|--------------------|
| Contacts        | •      |      | S                  |
|                 |        |      | Import<br>Contacts |
| Search Contacts |        |      | Q                  |
| JR              | Text   | Call | Email              |
| Jay Rod         | Text   | Call | Linan              |
| Vie             | w More |      |                    |
|                 |        |      |                    |



#### **Contacts Page**





R

#### **Dark Mode**









### Jird React

# Firebase