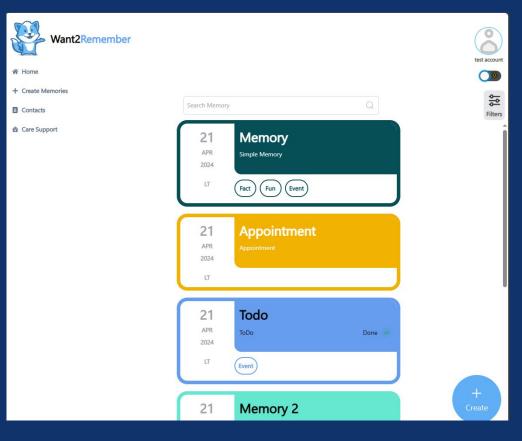

added and bug fixes
- Implemented Template Creator
- Dark Mode for Web and Mobile (soon)
- Location picker for Web and Mobile
- **Contacts screen and Homepage** overhaul for web and mobile

#### **Project Overview**

- Teams are split into two groups: mobile team and web team.
- Each team involves a pair of teammates who work on tasks that are assigned to them.

- Inspired by his experience, he developed an app to assist those with cognitive impairments and memory problems, now known as Want2Remember App®
- Search and Filter options for memories
- Developed the option to add custom color palettes for accounts on both web and mobile
- Each team would review other peer's task if assigned.
- Teams work on tasks that are assigned by the liaison on the Jira software board.

#### **Home Page**



#### **Template Creator**



#### **Caregiver Support**





# Keep Track



# Mobile



| 6:58 🛔          | 6      |      | ▼⊿∎                |
|-----------------|--------|------|--------------------|
| Contacts        | •      |      | S                  |
|                 |        |      | Import<br>Contacts |
| Search Contacts |        |      | Q                  |
| JR              | Text   | Call | Email              |
| Jay Rod         | Text   | Call | Linan              |
| Vie             | w More |      |                    |
|                 |        |      |                    |



#### **Contacts Page**





R

#### **Dark Mode**









### Jird React

# Firebase